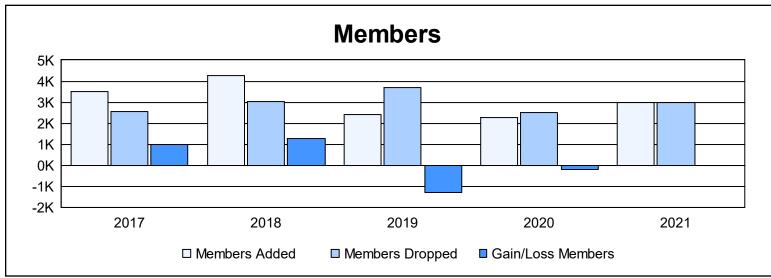

| Year      | New<br>Clubs | Dropped<br>Clubs | Gain/<br>Loss<br>Clubs | New<br>Members | Charter<br>Members | Reinstate<br>Members | Transfer<br>Members | Total<br>Member<br>Added | Total<br>Members<br>Dropped | Gain/<br>Loss<br>Members |
|-----------|--------------|------------------|------------------------|----------------|--------------------|----------------------|---------------------|--------------------------|-----------------------------|--------------------------|
| 2016-2017 | 48           | 26               | 22                     | 1,886          | 1,267              | 287                  | 60                  | 3,500                    | 2,537                       | 963                      |
| 2017-2018 | 54           | 14               | 40                     | 2,394          | 1,431              | 369                  | 66                  | 4,260                    | 3,012                       | 1,248                    |
| 2018-2019 | 25           | 40               | -15                    | 1,121          | 791                | 422                  | 79                  | 2,413                    | 3,704                       | -1,291                   |
| 2019-2020 | 23           | 24               | -1                     | 1,393          | 652                | 191                  | 44                  | 2,280                    | 2,502                       | -222                     |
| 2020-2021 | 39           | 36               | 3                      | 1,574          | 1,088              | 255                  | 75                  | 2,992                    | 2,986                       | 6                        |
| Average   | 38           | 28               | 10                     | 1,674          | 1,046              | 305                  | 65                  | 3,089                    | 2,948                       | 141                      |