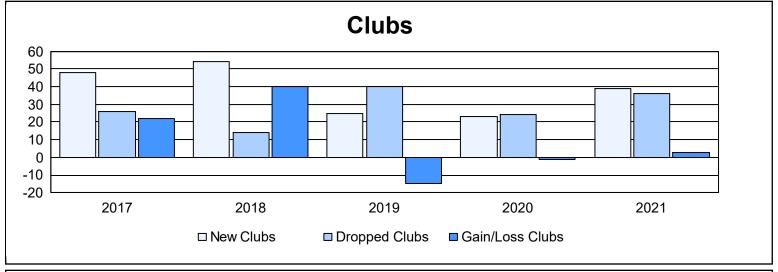

| Year      | New<br>Clubs | Dropped<br>Clubs | Gain/<br>Loss<br>Clubs | New<br>Members | Charter<br>Members | Reinstate<br>Members | Transfer<br>Members | Total<br>Member<br>Added | Total<br>Members<br>Dropped | Gain/<br>Loss<br>Members |
|-----------|--------------|------------------|------------------------|----------------|--------------------|----------------------|---------------------|--------------------------|-----------------------------|--------------------------|
| 2016-2017 | 48           | 26               | 22                     | 1,886          | 1,267              | 287                  | 60                  | 3,500                    | 2,537                       | 963                      |
| 2017-2018 | 54           | 14               | 40                     | 2,394          | 1,431              | 369                  | 66                  | 4,260                    | 3,012                       | 1,248                    |
| 2018-2019 | 25           | 40               | -15                    | 1,121          | 791                | 422                  | 79                  | 2,413                    | 3,704                       | -1,291                   |
| 2019-2020 | 23           | 24               | -1                     | 1,393          | 652                | 191                  | 44                  | 2,280                    | 2,502                       | -222                     |
| 2020-2021 | 39           | 36               | 3                      | 1,574          | 1,088              | 255                  | 75                  | 2,992                    | 2,986                       | 6                        |
| Average   | 38           | 28               | 10                     | 1,674          | 1,046              | 305                  | 65                  | 3,089                    | 2,948                       | 141                      |